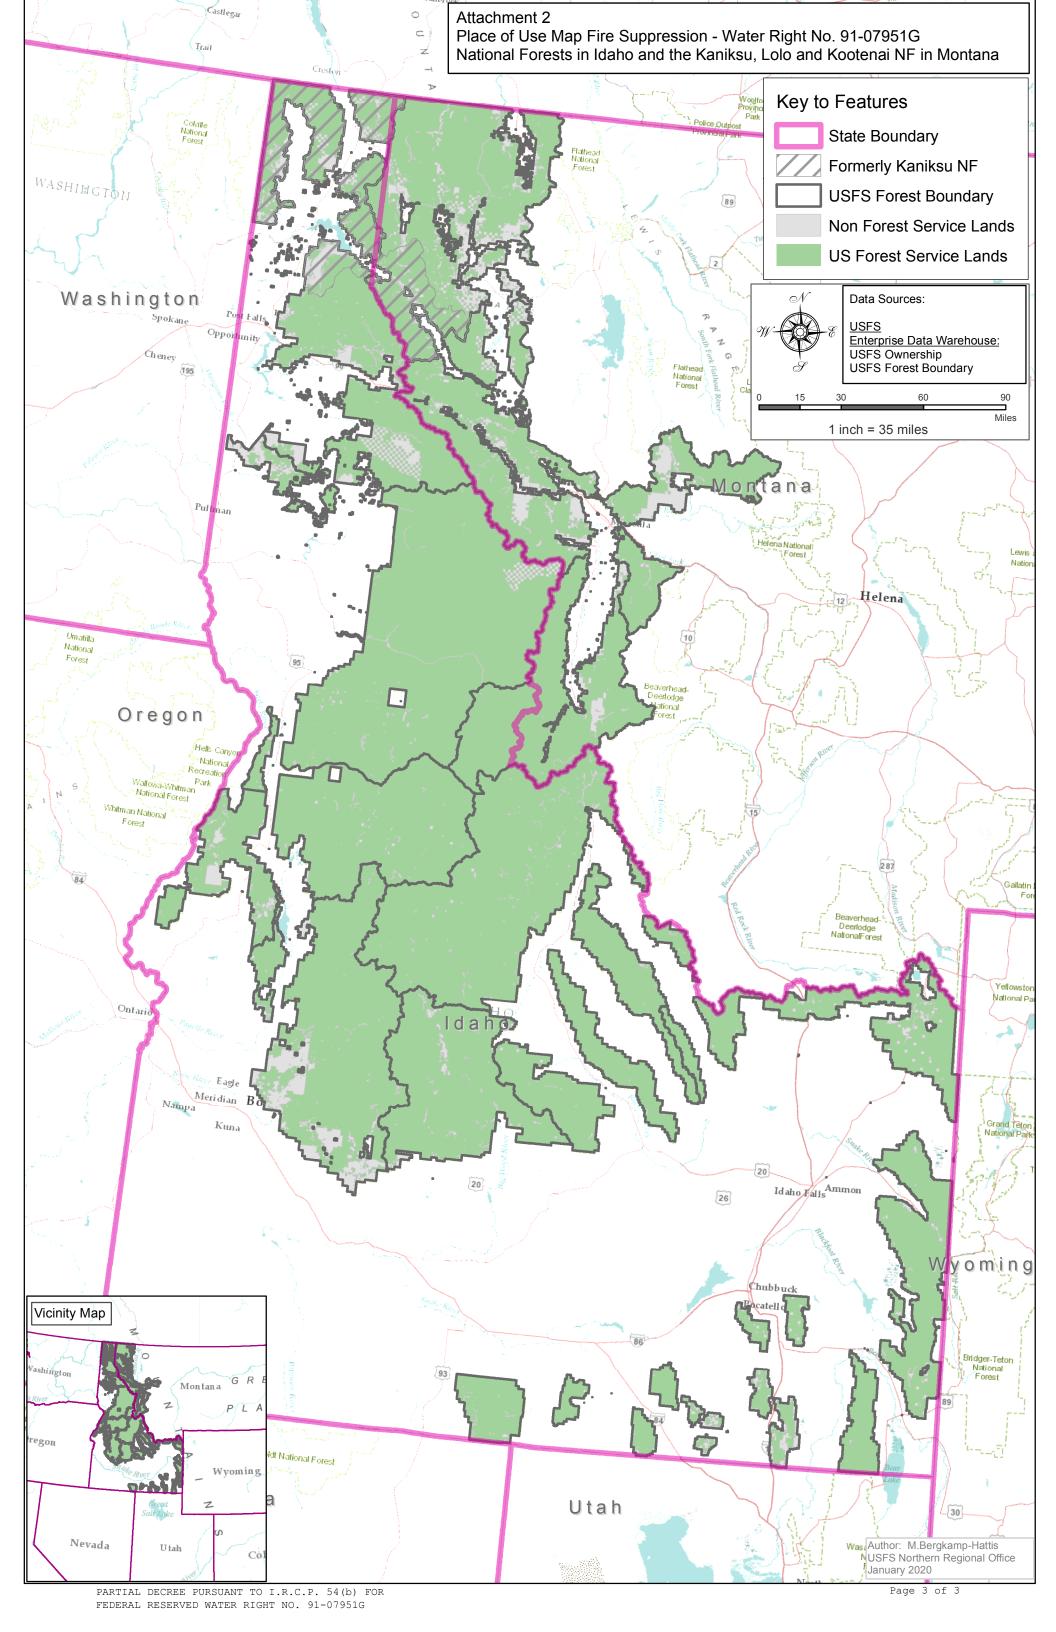

Administrative-Fire Suppression 01/01 - 12/31

PLACE OF USE: National Forests in Idaho and the Kaniksu, Lolo and Kootenai National Forests in

Montana.

See Attachment 2.

OTHER PROVISIONS NECESSARY FOR DEFINITON OR ADMINISTRATION OF THIS WATER RIGHT:

## Attachment 1

|   | А               | В               | С        | D     | E       | F    | G                         |
|---|-----------------|-----------------|----------|-------|---------|------|---------------------------|
| 1 | SOURCE NAME     | TO TRIBUTARY    | TOWNSHIP | RANGE | SECTION | QQ   | SURVEY CODE<br>AND NUMBER |
| 2 | Unnamed Stream  | Marble Creek    | 44N      | 03E   | 8       | SENW |                           |
| 3 | Cranberry Creek | Marble Creek    | 44N      | 03E   | 31      | NENE |                           |
| 4 | Unnamed Stream  | Cranberry Creek | 44N      | 03E   | 31      | NENE |                           |
| 5 | Cranberry Creek | Marble Creek    | 44N      | 03E   | 31      | SWNE |                           |